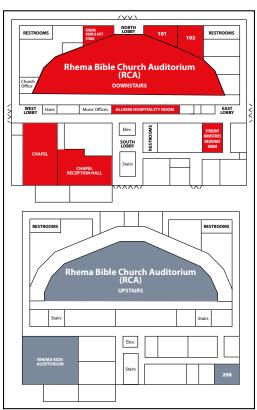

# **RHEMA CAMPUS MAP**

- RHEMA CHURCH AUDITORIUM (RCA)
- RHEMA BIBLE CHURCH OFFICE
- 3 STUDENT DEVELOPMENT CENTER 1 (SDC 1)
- 4 STUDENT DEVELOPMENT CENTER 2 (SDC 2)
- MAC BUILDING
- 6 ROOKER MEMORIAL AUDITORIUM (RMA)
- 7 NINOWSKI RECREATION CENTER (NRC)

# **RHEMA BIBLE CHURCH**

# **ALUMNI HOSPITALITY ROOM**

RCA, South Hallway

**RBTC Graduates:** Come get your RAA or RMAI name badge sticker, meet and greet fellow alumni, visit with instructors, renew your Alumni Association membership, or just enjoy coffee!

## SPEAKER BOOTHS

RCA, South Hallway

Check out products from our amazing lineup of *Campmeeting* speakers.

# **TOUR THE RHEMA CAMPUS**

RCA, North Lobby

WEDNESDAY, JULY 24-FRIDAY, JULY 26
Wednesday | after the RBTC Informational

Meetina

Thursday—Friday I immediately following the 10 a.m. service

Get a sneak peek at how this worldwide ministry is taking the Gospel to this generation. Tours last approximately 45 minutes.

INFORMATION BOOTH/LOST AND FOUND RCA,  $West\ Lobby$ 