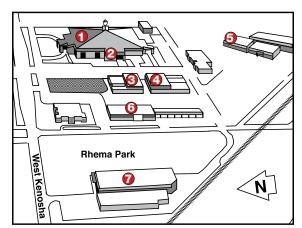

# **RHEMA CAMPUS MAP**

- RHEMA CHURCH AUDITORIUM (RCA)
- RHEMA BIBLE CHURCH OFFICE
- 3 STUDENT DEVELOPMENT CENTER 1 (SDC 1)
- 4 STUDENT DEVELOPMENT CENTER 2 (SDC 2)
- MAC BUILDING
- 6 ROOKER MEMORIAL AUDITORIUM (RMA)
- 7 NINOWSKI RECREATION CENTER (NRC)