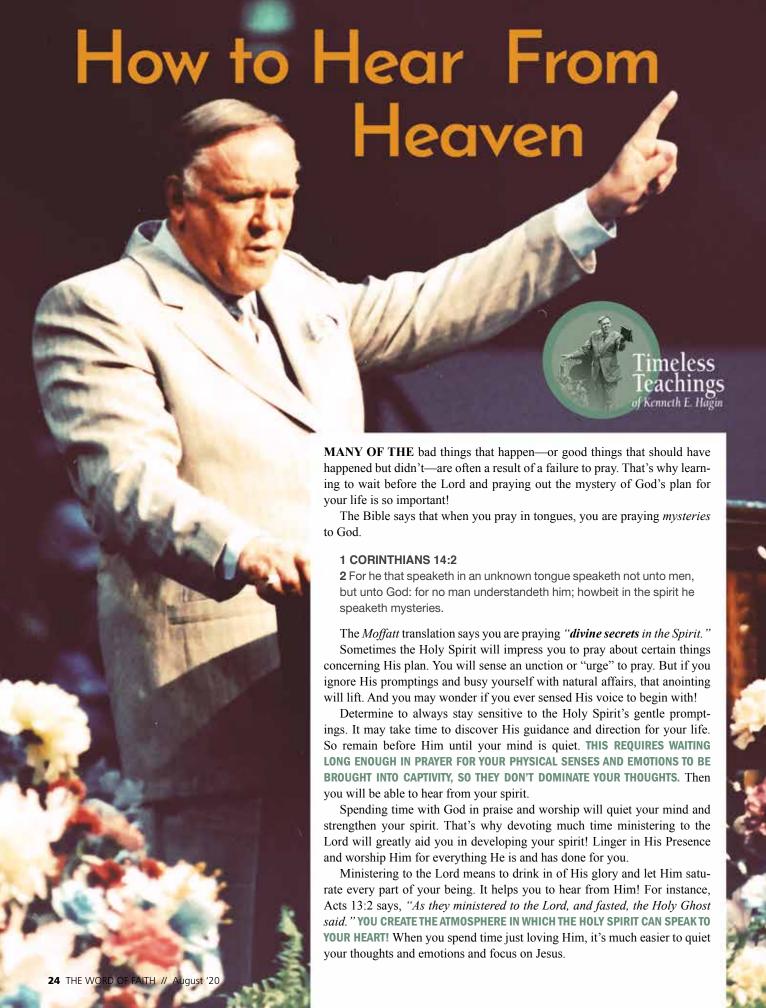

#### How to Hear From Heaven KENNETH E. HAGIN

If you want to experience intimacy with the Lord and hear His voice, spend much time ministering to Him. Here's how!